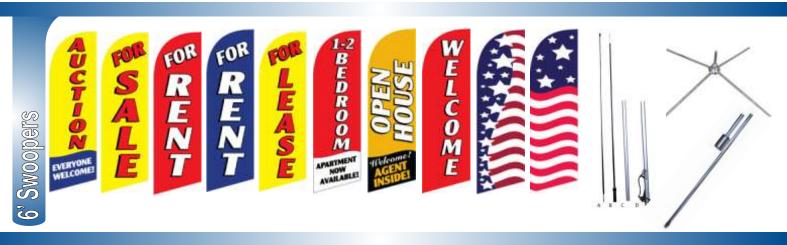

These Swooper(aka feather) flags are amazing! 15 feet tall when mounted on the sturdy 3 piece pole. Talk about an attention grabber! They move, dance, and flap to catch the eye of consumers! They are made from a dense German mesh weave, 150 denier light-weight polyester. They will fly in the slightest breeze, and are made to last. Because of the popularity and nature of the product there are always titles being added to our inventory. Make sure to check out our website or give us a call if you don't see what you're looking for. If we don't have it we can make it for you! PLEASE NOTE: Super flags & poles are not interchangeable with standard poles and flags.

Stock flag titles are subject to availability.

Windless flags & poles are **not** interchangeable with standard flags and poles.

pen & Welcome

Open & Welcome

Stock flag titles are subject to availability.

## INDEX

- Custom Print
- Beauty Services
- Business Services
- Car Audio
- Car Lot Promo
- Car Services
- Corporate Brands
- Food & Beverage
- Holiday & Celebration
- Home Furnishings

- Open & Welcome
- Real Estate
- Recently Added
- •6' Swoopers
- Semi Custom Design
- Patriotic
- Sale & Credit
- Solid & Checkered
- Vehicle Brands
- Hardware