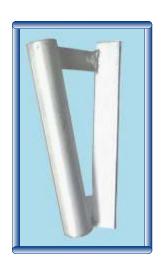

### Steel Post Mount Straight Flag Pole Holder Model: swfn-703A

Heavy-Duty aluminum & steel post mount holds the huge Swooper flags or ANY flag in place, even during inclement weather! Attaches with plumbers tape or zip ties (not included) to any size post! Fits many poles, including the Swooper poles!

#### Steel Mount Angled Flag Pole Holder Model: swfn-703B

Heavy-Duty aluminum & steel post mount pole holder for the huge Swooper flags or ANY flag in place, even during inclement weather! Attaches with plumbers tape or zip ties (not included) to any size post! Fits many poles, including the Swooper poles!