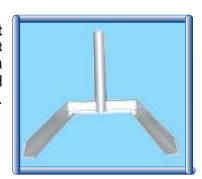

This free standing base can be easily weighted down with sandbags or water bladders to compensate for fllag weight. The blades fold together to make a nearly flat profile for easy storage. Recommended for indooer use.