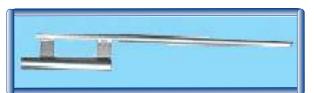

## Flag Pole Tire Mount Model: swf-staTireMount

This is the simplest flag pole base made for a larger flag pole! You can move it quickly and easily wedging it around almost any size tire.