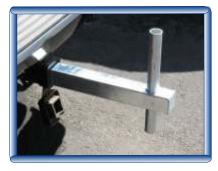

#### Tow Hitch Swooper Flag Pole Mount Model: swf-thm

It's super quick and easy set up for your Swooper flag or any flag pole with this Tow Hitch Swooper Flag Pole Mount!

This heavy-duty aluminum ground spike will hold the huge Swooper flags or any flag in place, even during inclement weather! It can even be used in asphalt!