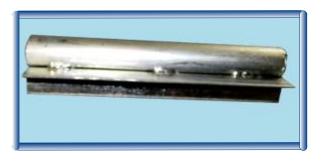

#### Steel Bolt On Roof Mount Flag Pole Holder Model: swfn-703C

Heavy duty steel roof mount pole holder for poles up to 1 1/8" in diameter. Bolts down directly to any flat surface for a secure, strong base! It fits many poles, including the Swooper pole!