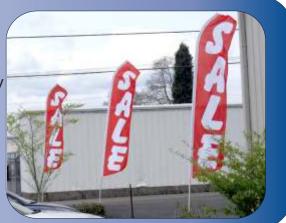

## Custom Print Swoopers/ Original Design: Model: SW89999/SW89998

Swooper Flags are a great way to advertise. These custom print swoopers are 152" tall by 28.5" wide! Big, colorful, and bold! They are the perfect way to bring in customers and get your message out there! Made from 150 denier polyester. We us upholstery thread for the seams and to reinforce the pole pocket. With a 95% bleed through, they look incredible. Printed with a textile printer for the best quality! Available in single sided or double sided print. The best price you'll find in the nation! We also offer semicustom designs at a fraction of the price, with minor tweaking of font/text and color as an option.

These Swooper(aka feather) flags are amazing! 15 feet tall when mounted on the sturdy 3 piece pole. Talk about an attention grabber! They move, dance, and flap to catch the eye of consumers! They are made from a dense German mesh weave, 150 denier light-weight polyester. They will fly in the slightest breeze, and are made to last. Because of the popularity and nature of the product there are always titles being added to our inventory. Make sure to check out our website or give us a call if you don't see what you're looking for. If we don't have it we can make it for you! PLEASE NOTE: Super flags & poles are not interchangeable with standard poles and flags.