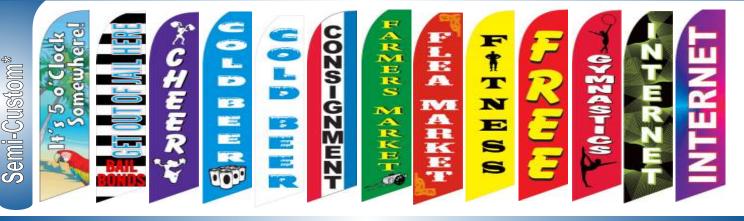

Windless flags & poles are not interchangeable with standard flags and poles.

Home Furnishing

\*SEMI-CUSTOM are an in-house print, please allow 7-10 business days to ship. Color/text/font can be adjusted on these flags!