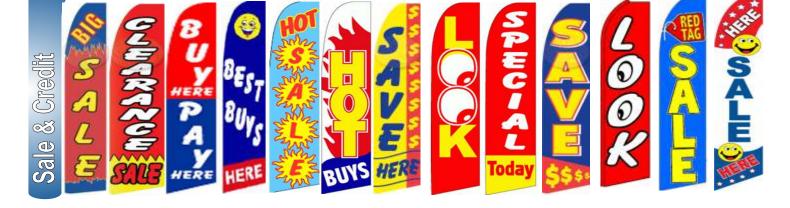

These Swooper(aka feather) flags are amazing! 15 feet tall when mounted on the sturdy 3 piece pole. Talk about an attention grabber! They move, dance, and flap to catch the eye of consumers! They are made from a dense German mesh weave, 150 denier light-weight polyester. They will fly in the slightest breeze, and are made to last. Because of the popularity and nature of the product there are always titles being added to our inventory. Make sure to check out our website or give us a call if you don't see what you're looking for. If we don't have it we can make it for you! PLEASE NOTE: Super flags & poles are not interchangeable with standard poles and flags.

Windless flags & poles are not interchangeable with standard flags and poles.

Recently Added

Stock flag titles are subject to availability.

Windless flags & poles are **not** interchangeable with standard flags and poles.

## INDEX

- Custom Print
- Beauty Services
- Business Services
- Car Audio
- Car Lot Promo
- Car Services
- Corporate Brands
- Food & Beverage
- Holiday & Celebration
- Home Furnishings

- Open & Welcome
- Real Estate
- Recently Added
- •6' Swoopers
- Semi Custom Design
- Patriotic
- Sale & Credit
- Solid & Checkered
- Vehicle Brands
- Hardware