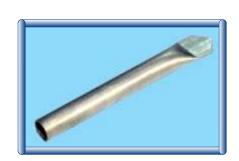

#### Swooper Flag Pole Drill Spike Mount Model: swf-ds

Make a permanent flag pole mount in your concrete parking lot; you can hammer it right into the concrete for a quick and easy mount! (Requires drilling with a masonry drill bit.)