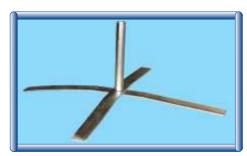

This free standing base can be easily weighted down with sandbags or water bladders to compensate for fllag weight. The blades fold together to make a nearly flat profile for easy storage. Recommended for indooer use.