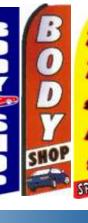

## Custom Print Swoopers/ Original Design: Model: SW89999/SW89998

Swooper Flags are a great way to advertise. These custom print swoopers are 152" tall by 28.5" wide! Big, colorful, and bold! They are the perfect way to bring in customers and get your message out there! Made from 150 denier polyester. We us upholstery thread for the seams and to reinforce the pole pocket. With a 95% bleed through, they look incredible. Printed with a textile printer for the best quality! Available in single sided or double sided print. The best price you'll find in the nation! We also offer semicustom designs at a fraction of the price, with minor tweaking of font/text and color as an option.

# Custom Print 2x3, 3x5, 4x6, Pennants, Stick, and Car Flags Model: Varies

Custom print is a great way to advertise. Customized, colorful, and bold! The perfect way to show you mean business. Made from the same quality material as the swooper flags. All custom print flags feature 2 brass grommets strongly crimped to heavy material on a headband, or a flag pole sleeve made from quality nylon and reinforced with upholstery thread. Easy flag pole attachment. Made from high quality polyester material. Bright Graphics & Colors. Light weight to fly well in the mildest wind. Color fast to reduce fading. Available in single sided or double sided print. Car flags include the window attachment. We have a minimum of 6 order requirement for car flags. Custom sizes available!